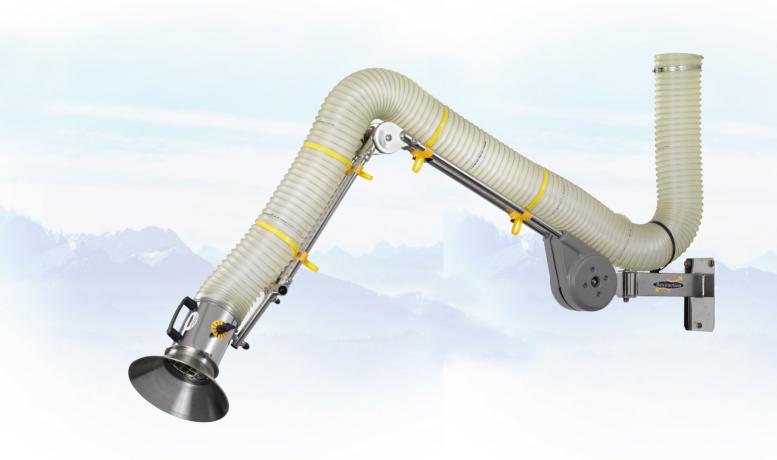

### A flexible, self supporting extraction arm, engineered to carry a range of hood and hose combinations.

- Twin supports allow simple fixing of a solid or flexible hose in various diameters
- Support clips allow duct or hose to be easily removed for cleaning and reinstallation
- Increased surface area of all joints gives a much lighter feel to the HPD, enabling easier positioning with the HPD self supporting in its required placement
- Rear mechanism is cased for improved safety and hygiene
- Boom at the rear provides the HPD with a 270 degree pivot, improving the working radius
- Integrated damper allows greater control of the airflow in the extraction system
- ATEX compliant and Stainless Steel versions are available

### **Mounting Brackets:**

- Standard Wall bracket
- Floor Stanchion
- Ceiling Bracket

#### Finish:

- Polyester Coated Black
- Texture Conductive Black (ATEX)
- Stainless Steel