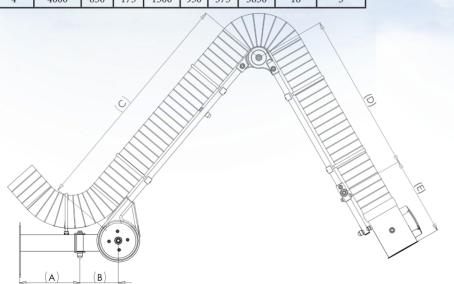

### **HPD Dimensions**

| HPD (m) | Length (mm) | A   | В   | С    | D   | Е   | Max<br>Reach | Weight<br>(Kg) | Load<br>Capacity |
|---------|-------------|-----|-----|------|-----|-----|--------------|----------------|------------------|
| 1.8     | 1800        | 275 | 175 | 825  | 295 | 230 | 1800         | 12             | 5                |
| 2       | 2000        | 275 | 175 | 875  | 575 | 375 | 2275         | 13             | 5                |
| 2.5     | 2500        | 275 | 175 | 1250 | 700 | 375 | 2775         | 14             | 4                |
| 3       | 3000        | 275 | 175 | 1500 | 950 | 375 | 3275         | 15             | 3                |
| 4       | 4000        | 850 | 175 | 1500 | 950 | 375 | 3850         | 18             | 3                |