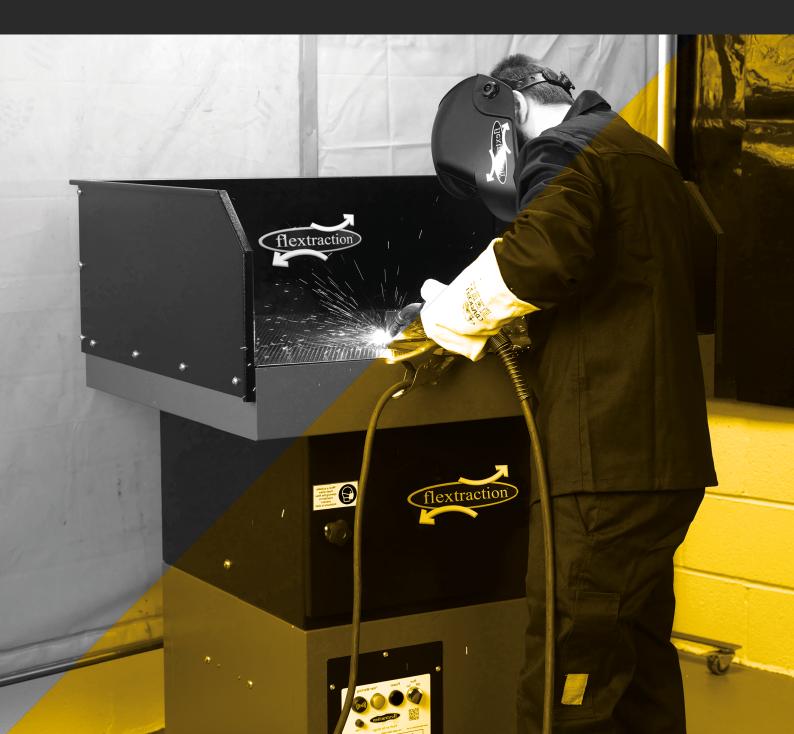

## MOBILE FILTER TABLE

The Weld X Bench Downdraft filtration unit is designed specifically for the welding industry and is capable of being up and running in a matter of minutes. The work bench filter table arrives requiring no assembly; just plug the unit into the power supply and it's ready to go.

### DESIGNED FOR THE WELDING INDUSTRY

The Weld X Bench is ideal for the extraction of many medium to low volume dust and particle activities within the industrial workplace. Built specifically for the welding industry, the three-filter system has a modular design, ensuring ease of cleaning, whilst also maintaining the durability needed for everyday use.

- Designed and manufactured in the UK.
- The unit and extraction bench top are supplied FULLY assembled.
- Supports CoSHH and the HSG258 Guidance document on local exhaust ventilation .
- Loaded particle filter indicator and alarm.