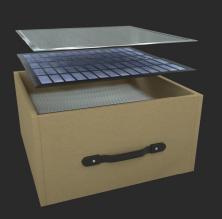

# THREE STAGE FILTRATION

### ALUMIMIUM MESH / PRE FILTER / HEPA FILTER

The 3-stage filtration process aims to progressively filter harmful particles from the contaminated air stream as the air passes through the Weld X Bench.

The use of an aluminium mesh at stage one reduces the possibility of sparks passing through.

The second stage pre-filter removes the majority of particles before the air finally passes through the third stage which captures 99.95% of the particles prior to exhausting very high level of cleaned air back into the workplace.