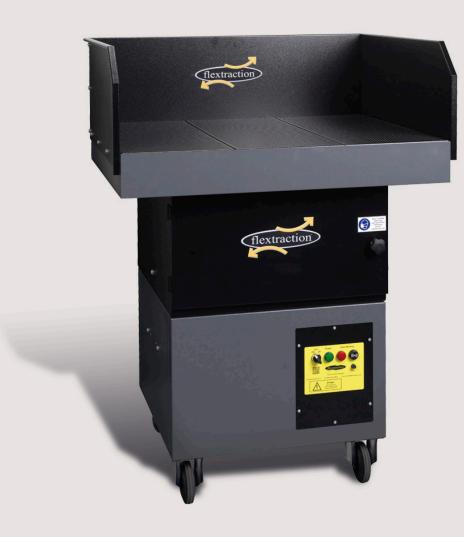

## MOBILE FILTER TABLE

The Weld X Bench Downdraft filtration unit is designed specifically for the welding industry and is capable of being up and running in a matter of minutes. The work bench filter table arrives requiring no assembly; just plug the unit into the power supply and it's ready to go.

### DESIGNED FOR THE WELDING INDUSTRY

The Weld X Bench is ideal for the extraction of many medium to low volume dust and particle activities within the industrial workplace. Built specifically for the welding industry, the three-filter system has a modular design, ensuring ease of cleaning, whilst also maintaining the durability needed for everyday use.

- Designed and manufactured in the UK.
- The unit and extraction bench top are supplied FULLY assembled.
- Supports CoSHH and the HSG258 Guidance document on local exhaust ventilation .
- Loaded particle filter indicator and alarm.

## TECHNICAL SPECIFICATION

| Sound Level    | Motor           | Power Supply      | 3 Stage                                             |
|----------------|-----------------|-------------------|-----------------------------------------------------|
| (@1m) dB(A)    | (kW)            | (Volts)           | Filter                                              |
| 76             | 1.5             | 400V - 3.2A       | 1. Aluminium Mesh<br>2. Pre filter<br>3. H13 filter |
| Bench Top Size | Base Dimensions | Filter Effeciency | Total Unit Weight                                   |
| (mm)           | (mm)            | (%²)              | (Kg)                                                |
| 1000 x 800     | 702 x 746       | 99.95             | 149                                                 |