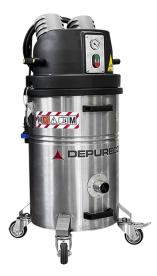

# INDUSTRIAL VACUUM BL PRO ATEX Z22

#### ATEX Z22

The **BL PRO Z22** is the most **compact vacuum cleaner** in the **Depureco range**. This **vacuum cleaner** is equipped with a powerful **Brushless motor** that allows you to work quickly and vacuum **very fine dust**. The **BL PRO Z22 industrial vacuum cleaner** has a main filter in **Class M** certified antistatic polyester. An optional **HEPA 14 filter** can be mounted in addition to vacuuming even the **finest dust**. The material is collected in a 45 Lt capacity **AISI 304** stainless steel **container**.